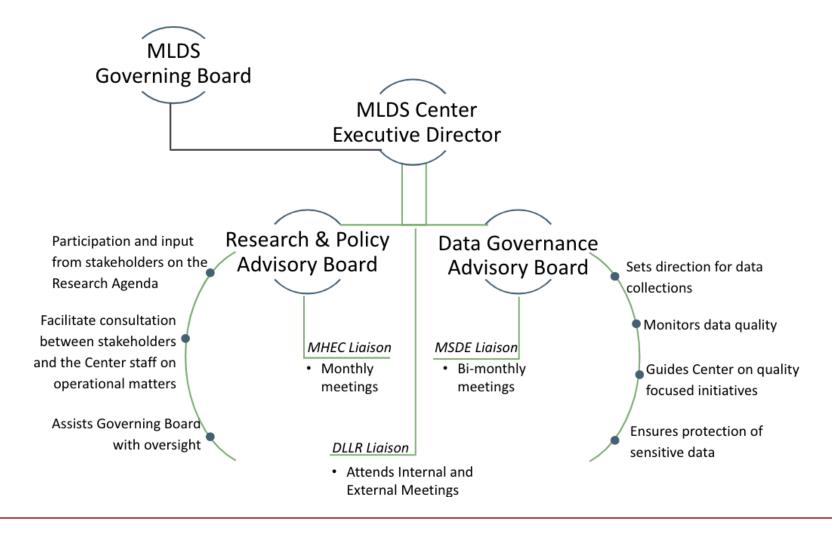

Maryland Longitudinal Data System

Better Data • Informed Choices • Improved Results

Building a Collaborative Research Agenda to Inform Decision-Making in Maryland

March 3, 2020

Angela K. Henneberger, Ph.D. Research Director



#### **MLDS Center Overview**

- Independent state agency that develops and maintains a data system containing student and workforce data from all levels of public education and the State's workforce.
- Generate timely and accurate information about student performance that can be used to improve the State's education system and guide decision makers at all levels.





## **MLDS** Center Organization





#### **MLDS** Center Governance



### MLDS CENTER Maryland Longitudinal Data System

### MLDS Center Data Collections

- Wages
- Industry
- GED and NEDP
- Apprenticeship
- LACES



**LABOR** 

 Juvenile Delinquency Records



**OTHER** 

DJS

Data Sharing **Partners**  Enrollment

- Degrees
- Courses
- Credits & Grades
- Financial Aid



National Student Clearinghouse

- College Board
- Census
- Motor Vehicle Administration
- Comptroller



- Attendance
- Completion
- Assessment
- Discipline
- Early Childhood
- Staff

**MHEC** 





## Research Agenda

- 21 broad questions set by the MLDS Center governing board
- Organized around critical student transitions
  - K-12 Readiness
  - Postsecondary Readiness and Access
  - Postsecondary Completion
  - Workforce Outcomes
- Research analyses must be cross-sector
- Sample: Are