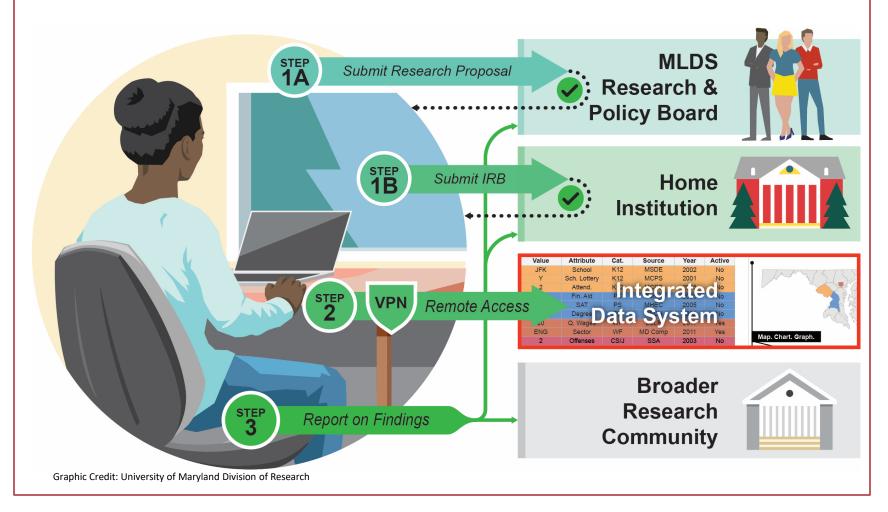

y Records



**OTHER** 

DJS

Data Sharing **Partners**  Enrollment

- Degrees
- Courses
- Credits & Grades
- Financial Aid



National Student Clearinghouse

- College Board
- Census
- Motor Vehicle Administration
- Comptroller



- Attendance
- Completion
- Assessment
- Discipline
- Early Childhood
- Staff

**MHEC** 





## Research Agenda

- 21 broad questions set by the MLDS Center governing board
- Organized around critical student transitions
  - K-12 Readiness
  - Postsecondary Readiness and Access
  - Postsecondary Completion
  - Workforce Outcomes
- Research analyses must be cross-sector
- Sample: Are Maryland students academically prepared to enter postsecondary institutions and complete their programs in a timely manner?



## **MLDS System Security**





### Research Access





## Stakeholder Engagement





# A Case Study in Maryland







Angela K. Henneberger, Ph.D.

Research Director

Angela.Henneberger@Maryland.gov

http://mldscenter.maryland.gov