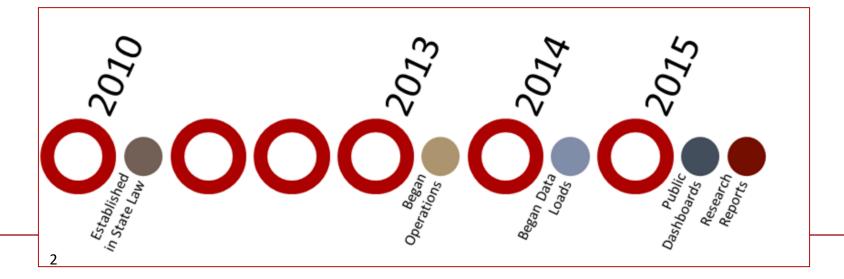

Maryland Longitudinal Data System

Better Data • Informed Choices • Improved Results

Building a Collaborative Research Agenda to Inform Decision-Making in Maryland

March 3, 2020

Angela K. Henneberger, Ph.D. Research Director



#### **MLDS Center Overview**

- Independent state agency that develops and maintains a data system containing student and workforce data from all levels of public education and the State's workforce.
- Generate timely and accurate information about student performance that can be used to improve the State's education system and guide decision makers at all levels.





## **MLDS** Center Organization





#### **MLDS** Center Governance



### MLDS CENTER Maryland Longitudinal Data System

### MLDS Center Data Collections

- Wages
- Industry
- GED and NEDP
- Apprenticeship
- LACES



**LABOR** 

 Juvenile Delinquency Records



**OTHER** 

DJS

Data Sharing **Partners**  Enrollment

- Degrees
- Courses
- Credits & Grades
- Financial Aid



National Student Clearinghouse

- College Board
- Census
- Motor Vehicle Administration
- Comptroller



- Attendance
- Completion
- Assessment
- Discipline
- Early Childhood
- Staff

**MHEC** 





## Research Agenda

- 21 broad questions set by the MLDS Center governing board
- Organized around critical student transitions
  - K-12 Readiness
  - Postsecondary Readiness and Access
  - Postsecondary Completion
  -