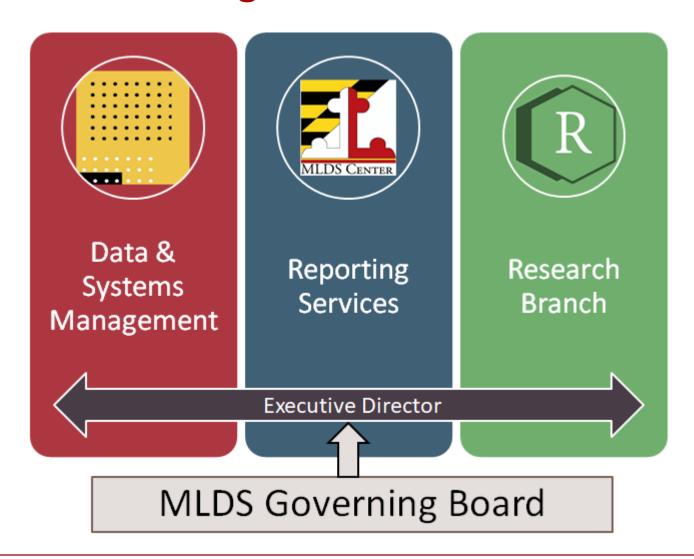

Maryland Longitudinal Data System

Better Data • Informed Choices • Improved Results

Building a Collaborative Research Agenda to Inform Decision-Making in Maryland

March 3, 2020

Angela K. Henneberger, Ph.D. Research Director



#### **MLDS Center Overview**

- Independent state agency that develops and maintains a data system containing student and workforce data from all levels of public education and the State's workforce.
- Generate timely and accurate information about student performance that can be used to improve the State's education system and guide decision makers at all levels.





## **MLDS** Center Organization





#### **MLDS** Center Governance



### MLDS CENTER Maryland Longitudinal Data System

### MLDS Center Data Collections

- Wages
- Industry
- GED and NEDP
- Apprenticeship
- LACES



**LABOR** 

 Juvenile Delinquency Records



**OTHER** 

DJS

Data Sharing **Partners**  Enrollment

- Degrees
- Courses
- Credits & Grades
- Financial Aid



National Student Clearinghouse

- College Board
- Census
- Motor Vehicle Administration
- Comptroller



- Attendance
- Completion
- Assessment
- Discipline
- Early Childhood
- Staff

**MHEC** 





## Research Agenda

- 21 broad questions set by the MLDS Center governing board
- Organized around critical student transitions
  - K-12 Readiness
  - Postsecondary Readiness and Access
  - Postsecondary Completion
  - Workforce Outcomes
- Research analyse