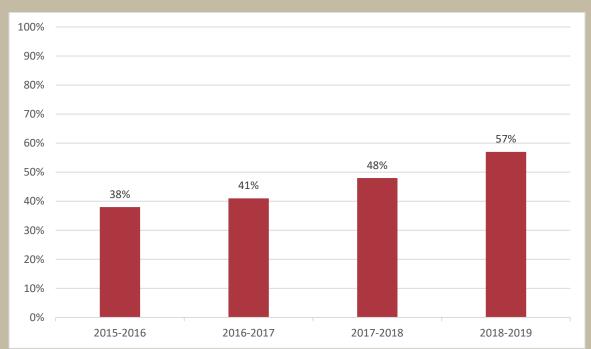

The chart below shows the percentage of Maryland's dually enrolled students that had a course that was identified as a dual enrollment course by a local school system. While course reporting will never equal 100%,<sup>3</sup> the increasing percentage of reporting shows that school systems are doing a better job at identifying reporting courses that were taken through partnership agreement.