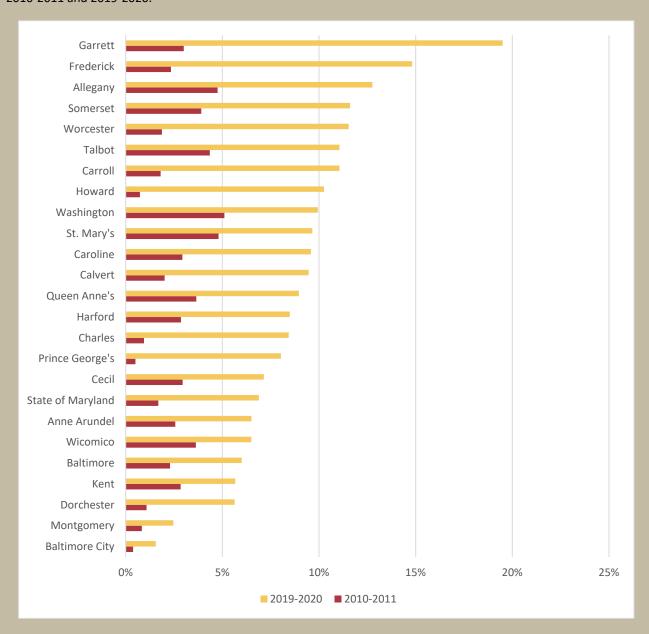

This next chart shows the percent of dually enrolled high school students (red line) 2014-2015 through 2019-2020 and the percent of change (yellow line) from the prior year.

**Local School Systems** - All school systems in Maryland participated in dual enrollment, although the rate of participation varied widely. This next provides the percentage of dually enrolled students by school system for 2010-2011 and 2019-2020.<sup>2</sup>