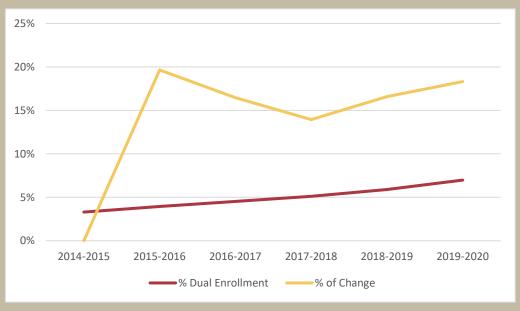

This next chart shows the percent of dually enrolled high school students (red line) 2014-2015 through 2019-2020 and the percent of change (yellow line) from the prior year.

**Local School Systems** - All school systems in Maryland participated in dual enrollment, although the rate of participation varied widely. This next provides the percentage of dually enrolled students by school system for 2010-2011 and 2019-2020.<sup>2</sup>