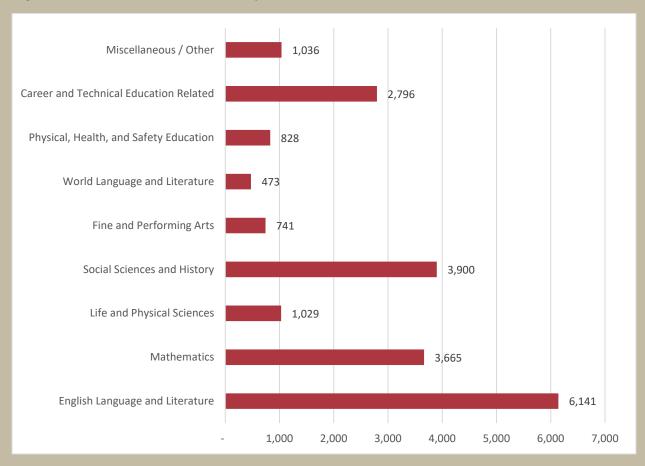

**Course Subjects Overview** - Courses are classified using the School Courses for the Exchange of Data (SCED) classification system. The chart below provides data on the total number of dually enrolled students by SCED across all school systems. There are 18 SCED subject areas. Reported here are the most common subject areas for dual enrollment courses. The remaining SCED subjects were grouped together as a "Miscellaneous/Other" subject area.