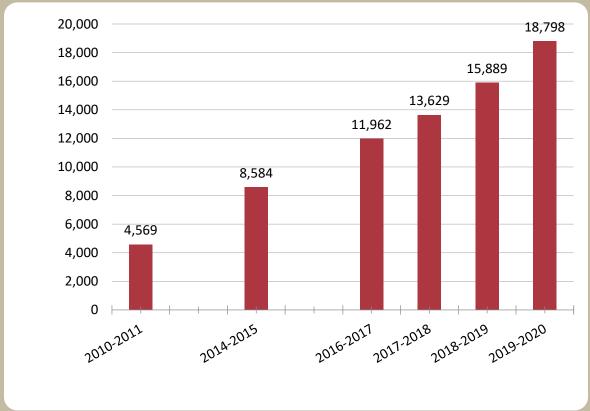

## **Number of Students Who Are Dually Enrolled**

**Statewide** - The chart below shows dual enrollment participation by Maryland high school students, beginning in academic year 2010-2011 through 2019-2020. There has been a steady increase in dual enrollment participation since academic year 2010-2011, likely due to the introduction of the College and Career Readiness and College Completion Act of 2013.