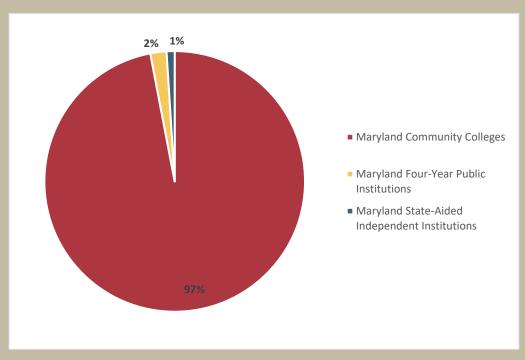

**College Type -**This last chart shows the college segment in which high school students were dually enrolled in academic year 2019-2020.