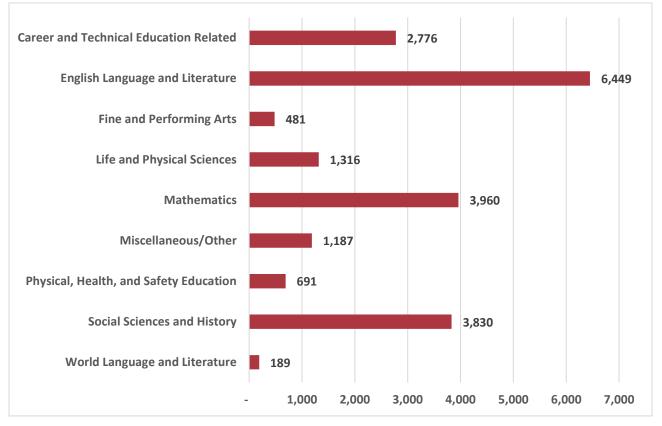

**Course Subjects Overview** - Courses are classified using the School Courses for the Exchange of Data (SCED) classification system. The chart below provides data on the total number of dually enrolled students by SCED across all school systems. There are 18 SCED subject areas. Reported here are the most common subject areas for dual enrollment courses. The remaining SCED subjects were grouped together as a "Miscellaneous/Other" subject area.