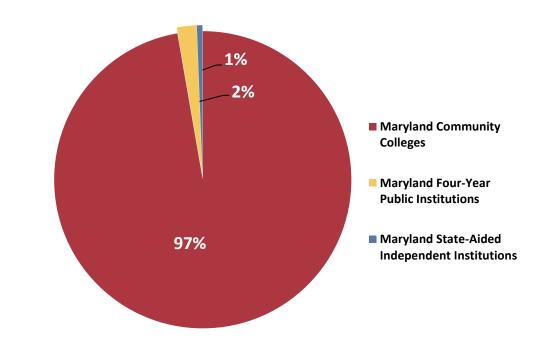

**College Type -**This last chart shows the college segment in which high school students were dually enrolled in academic year 2020-2021.

<sup>&</sup>lt;sup>2</sup>The SEED School of Maryland is reported in the Baltimore City total due to the small size of the population.