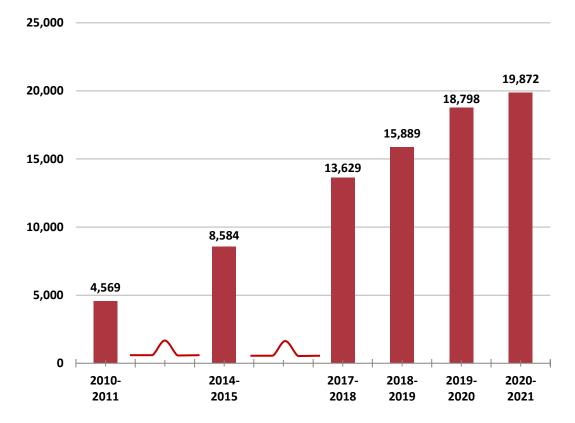

# Number of Students Who Are Dually Enrolled

**Statewide<sup>1</sup>** - The chart below shows dual enrollment participation by Maryland high school students, beginning in academic year 2010-2011 through 2020-2021. There has been a steady increase in dual enrollment participation since academic year 2010-2011, likely due to the introduction of the College and Career Readiness and College Completion Act of 2013. (See prior year reports at MLDS Center website: <a href="https://mldscenter.maryland.gov/centeroutput.html">https://mldscenter.maryland.gov/centeroutput.html</a>)

This next table shows the percent of dually enrolled high school students 2010-2011, 2014-2015, and 2017-2018 through 2020-2021. The percent change in enrollment from the prior year is also reported.

|               |                                         | Dually Enrolled High School<br>Students |       | Percent Change in             |  |
|---------------|-----------------------------------------|-----------------------------------------|-------|-------------------------------|--|
| Academic Year | Total High School<br>Student Enrollment | n                                       | %     | Enrollment from<br>Prior Year |  |
| 2010-2011     | 270,794                                 | 4,569                                   | 1.69% | n/a                           |  |
| 2014-2015     | 260,125                                 | 8,584                                   | 3.30% | n/a                           |  |
| 2017-2018     | 266,768                                 | 13,629                                  | 5.11% | 13.94%                        |  |
| 2018-2019     | 269,303                                 | 15,889                                  | 5.90% | 16.58%                        |  |
| 2019-2020     | 272,895                                 | 18,798                                  | 6.89% | 18.31%                        |  |
| 2020-2021     | 273,149                                 | 19,872                                  | 7.28% | 5.71%                         |  |