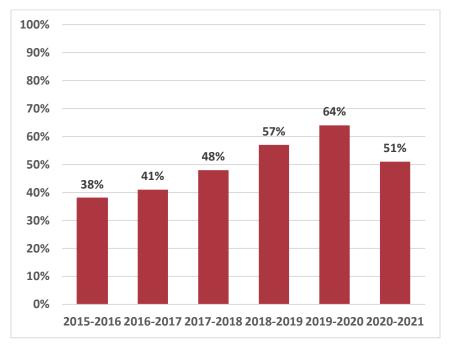

### **Course Information**

The chart and table below shows the percentage of Maryland's dually enrolled students that had a course identified as a dual enrollment course by a local school system in 2020-2021.<sup>3</sup> The rate of identification of a course as a dual enrollment has increased since 2015-2016.<sup>4</sup>

<sup>&</sup>lt;sup>3</sup>Some dually enrolled students take courses in the summer. Those courses are not considered dual enrollment by MSDE and thus would not be coded.

<sup>&</sup>lt;sup>4</sup>See the previous Dual Enrollment Reports on the MLDS Center's website to review rates of courses flagged as dual enrollment by local school systems for prior years: <u>https://mldscenter.maryland.gov/CenterReports.html</u>. At the time of writing this year's dual enrollment report course data from Montgomery County were unavailable. The absence of these data accounts for the apparent decline in the statewide rate in which dual enrollment courses were flagged from last year.