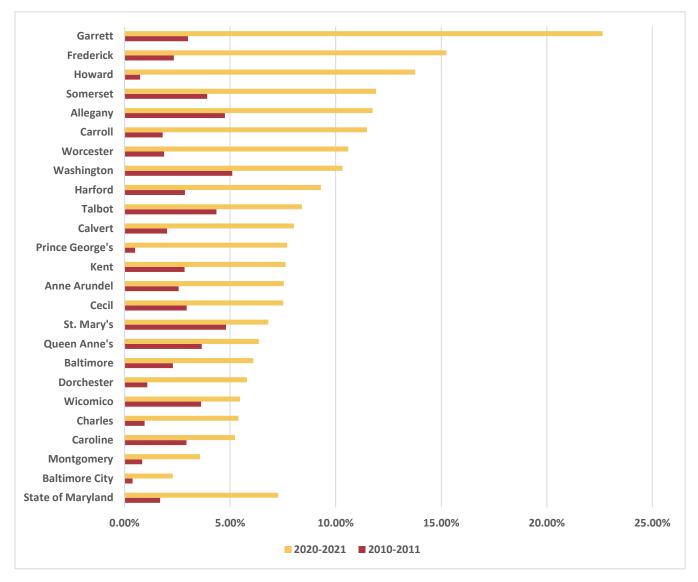

<sup>&</sup>lt;sup>1</sup>Dual enrollment information for omitted academic years can be found on the Center's website. <u>https://mldscenter.maryland.gov/</u>

**Local School Systems**<sup>2</sup> - All school systems in Maryland participated in dual enrollment, although the rate of participation varied widely. This chart provides the percentage of dually enrolled students by school system for 2010-2011 and 2020-2021.